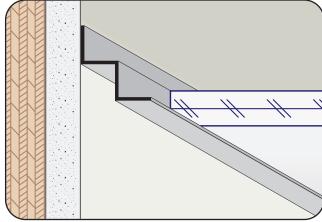

## WRM: W Reveal Molding

- Available With Vents or No Vents
- Available in Aluminum Alloy (6063 T-5)

W style molding that creates a reveal at a wall and suspended/acoustical ceiling condition.