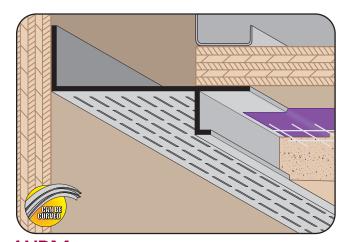

## WPM: Plaster Soffit Reveal Molding

- With 1/8" x 1" Vent Slots
- Available Curved Upon Request
- Available in Aluminum Alloy (6063 T-5)

A screed that provides a plaster stop and creates a reveal at ceiling/wall conditions. Vented to provide free air flow at the perimeter.

**Note:** Available non-vented by special order.