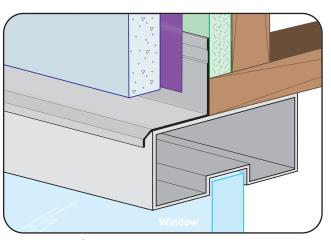

## WHD-FCP: Window Head Drip for FCP

• Available in Aluminum Alloy (6063 T-5)
A decorative reveal that creates a weep point that allows moisture to weep out and away from the fiber cement panels (also known as hardie board).

Note: Attach panel per manufacturer's recommended installation instructions.