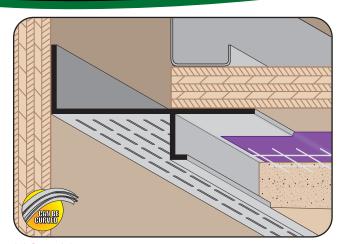

## VSMV: Vented Soffit Molding - 16V80

- Available With 1/8" x 1" Vent Slots or No Vents
- Available Curved Upon Request
- Available in Aluminum Alloy (6063 T-5)

Creates a vented reveal and plaster stop at a wall/ceiling condition.