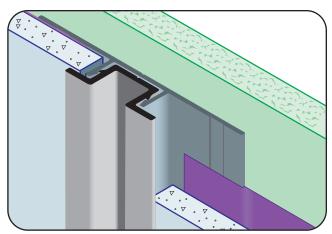

## VI-FCP: Vertical Insert for FCP

• Available in Aluminum Alloy (6063 T-5) The VI-FCP Vertical Insert creates an attractive 1/2" architectural reveal when used in conjunction with the VR-FCP Vertical Retainer.

**Note:** Not to be used in horizontal applications. Attach panel per manufacturer's recommended installation instructions. The VR-FCP Retainer is sold separately.