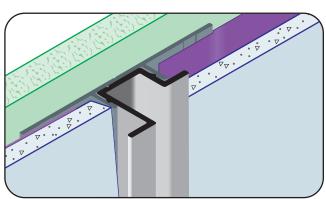

## VO-FCP: Vertical Offset Insert for FCP

• Available in Aluminum Alloy (6063 T-5)
The VO-ECP Vertical Offset Insert creates an

The VO-FCP Vertical Offset Insert creates an attractive 1/2" architectural reveal when used in conjunction with the VR-FCP Vertical Retainer. This is an excellent molding for the transition from a single layer of fiber cement panels to lap siding.

Note: Not to be used in horizontal applications. Attach panel per manufacturer's recommended installation instructions. The VR-FCP Retainer is sold separately.