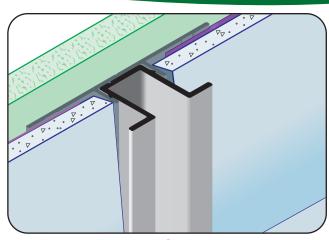

## VLI-FCP: Vertical Lap Insert for FCP

• Available in Aluminum Alloy (6063 T-5)
The VLI-FCP Vertical Lap Insert creates an architectural 1/2" reveal when used with the VR-FCP Vertical Retainer.

Note: Not to be used in horizontal applications. Attach panel per manufacturer's recommended installation instructions. The VR-FCP Retainer is sold separately.