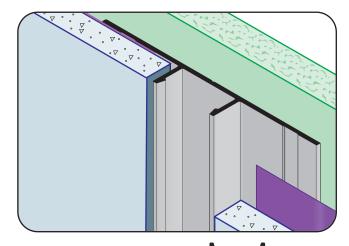

## VO-FCP: Vertical Offset Insert for FCP

• Available in Aluminum Alloy (6063 T-5)
The VO-ECP Vertical Offset Insert creates an

The VO-FCP Vertical Offset Insert creates an attractive 1/2" architectural reveal when used in conjunction with the VR-FCP Vertical Retainer. This is an excellent molding for the transition from a single layer of fiber cement panels to lap siding.