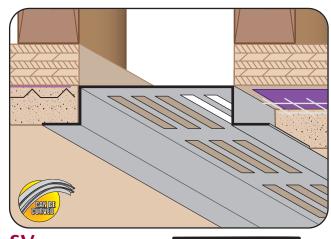

## SV: Soffit Vent

- Available With 1/8" x 1" Vent Slots or No Vents
- Available Curved Upon Request
- Available in Aluminum Alloy (6063 T-5)

For use with E.I.F.S. as a soffit vent.

Note: 1/2" X Size available in 2" Y Size only. Not all X Sizes (Depth) or Y Sizes (Reveal) combinations are available. Please consult with customer service.