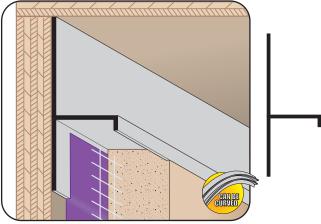

## TRM: T Reveal Molding

- Available With 1/8" x 1" Vent Slots or No Vents
- Available Curved Upon Request
- Available in Aluminum Alloy (6063 T-5)

Provides a reveal and acts as a plaster stop/control screed for conventional 3-coat stucco at wall base and column base conditions where a reveal and plaster stop are required. Can be used to create a reveal at ceiling/wall conditions.