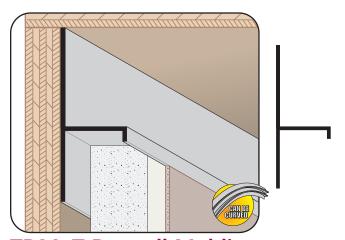

## **TDM: T Drywall Molding**

- Available With 1/8" x 1" Vent Slots or No Vents
- Available Curved Upon Request
- Available in Aluminum Alloy (6063 T-5)

Provides a reveal and acts as a drywall stop/control screed for drywall at wall base and column base conditions where a reveal and stop are required. Can be used to create a reveal at ceiling/wall conditions.