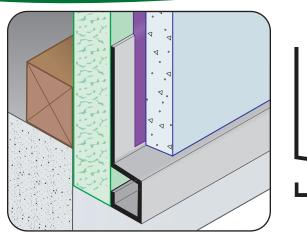

## SB-FCP: Starter Base for FCP

• Available in Aluminum Alloy (6063 T-5)
A functional starter trim piece for the fiber cement panel (also known as hardie board) that also provides a weep point for moisture.

Note: Attach panel per manufacturer's recommended installation instructions.