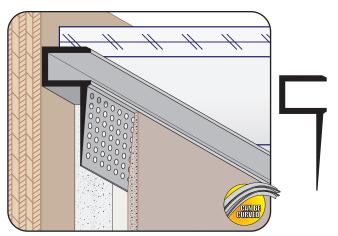

## **DRMF: F Wall Reveal**

- Available With 1/8" x 1" Vent Slots or No Vents
- Available Curved Upon Request
- Available in Aluminum Alloy (6063 T-5)

F style with a taping flange that creates a reveal and board termination point at tops and bases of walls and at door and window frames. Includes key holes for drywall mud adhesion.

Note: Not all X Sizes (Depth) or Y Sizes (Reveal) combinations are available.