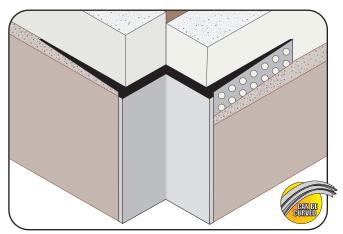

## DRMW: W Corner Reveal

- Available Curved Upon Request
- Available in Aluminum Alloy (6063 T-5)

W style drywall molding with taping flanges that creates an inverted corner for setbacks, step downs and other special drywall conditions. Includes key holes for proper plaster adhesion.