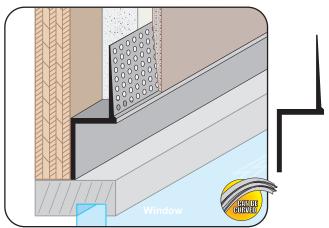

## **DRML: Edge Trim**

- Available Curved Upon Request
- Available in Aluminum Alloy (6063 T-5)
- L style drywall molding with a taping flange that provides a drywall termination point by capping of the raw edge of the drywall board. Includes key holes for proper plaster adhesion.