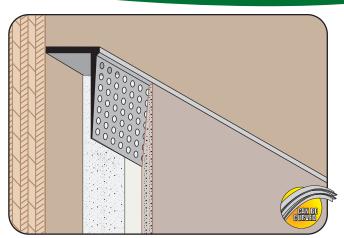

## **DRMZ: Z Wall Reveal**

- Available With 1/8" x 1" Vent Slots or No Vents
- Available Curved Upon Request
- Available in Aluminum Alloy (6063 T-5)

Z style with a taping flange that provides a reveal and a termination point for drywall at door frames, windows and wall bases. Includes key holes for drywall mud adhesion.

Note: Not all X, Y and Z combinations are available. Please consult with customer service.