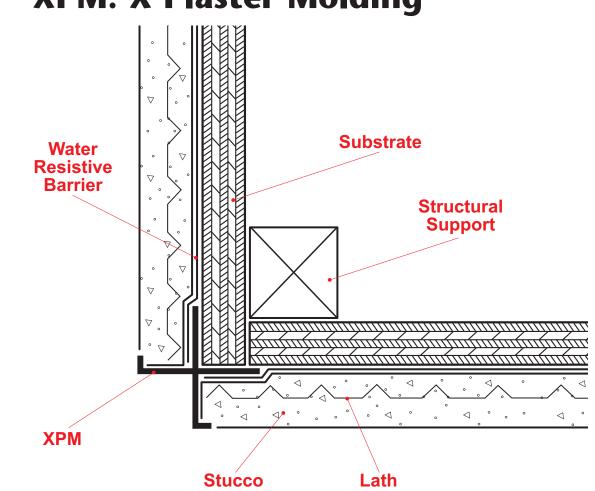

CUSTOM FABRICATED METAL • METAL TRIMS WIRE CORNERS • EXTRUDED ALUMINUM

**XPM: X Plaster Molding** 

Creates a decorative inverted corner reveal detail for conventional 3-coat stucco at fascia/soffit conditions and around recessed entryways and doors. Can also be used to trim off the tops of pony walls and used as a drip edge on a fascia/soffit condition.