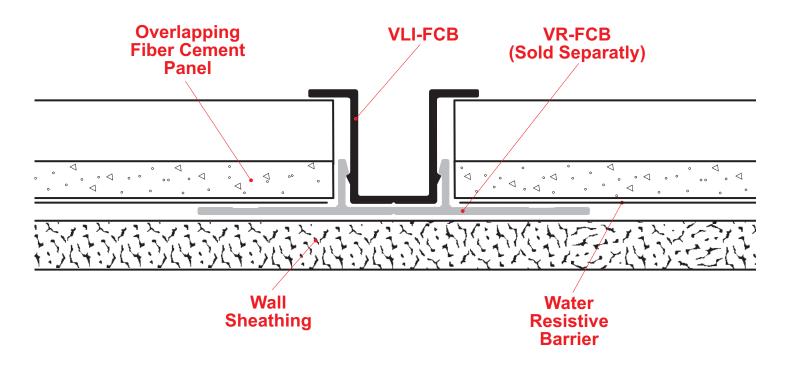

## VLI-FCP: Vertical Lap Insert for Fiber Cement Panel

The VLI-FCP Vertical Lap Insert creates an architectural 1/2" reveal when used with the VR-FCP Vertical Retainer (sold separately).

Note: This drawing is supplied solely to assist in the selection and application of product manufactured by Stockton Products. This drawing is generic in nature and should not be used in design or construction without an independent evaluation by a qualified Architect or Engineer of Record.