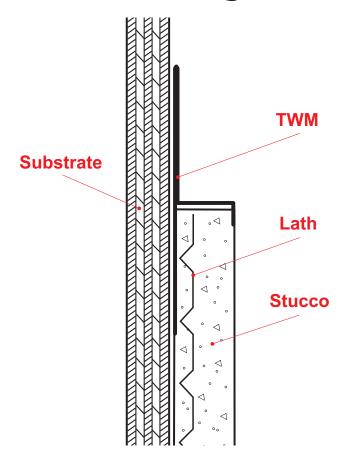

## **TWM: T Water-Resistant Molding**

One-piece SolidGround<sup>®</sup> design feature mitigates the concern of moisture penetration in a horizontal condition.Provides a plaster stop for top of wall/parapet conditions. SolidGround<sup>®</sup> design prevents moisture penetration at the top of the wall.