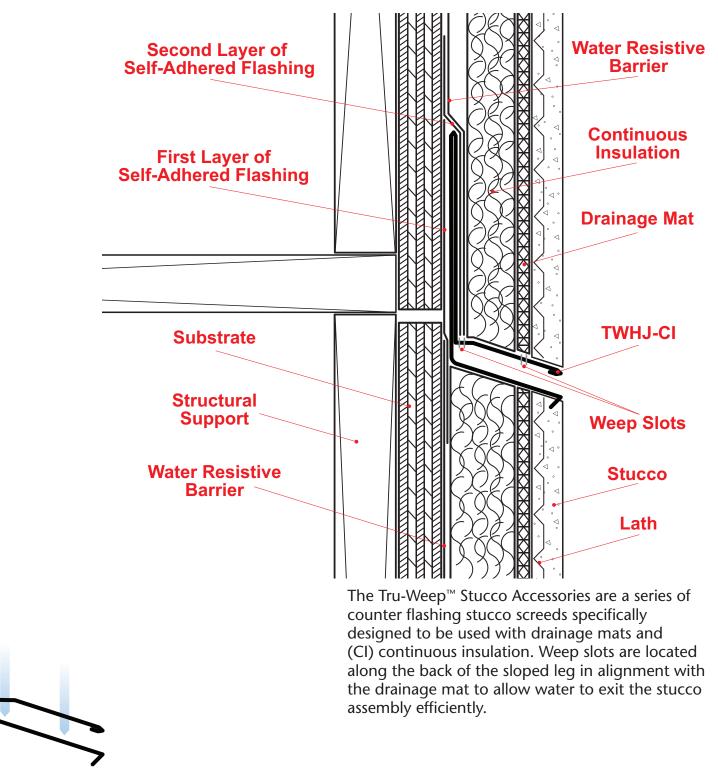

## **TWHJ-CI:** Tru-Weep<sup>™</sup> #9 Horizontal Control Joint

Note: This drawing is supplied solely to assist in the selection and application of product manufactured by Stockton Products. This drawing is generic in nature and should not be used in design or construction without an independent evaluation by a qualified Architect or Engineer of Record. ©2022 Stockton Products. All rights reserved worldwide. Product illustrations are for reference only. Rev 090722