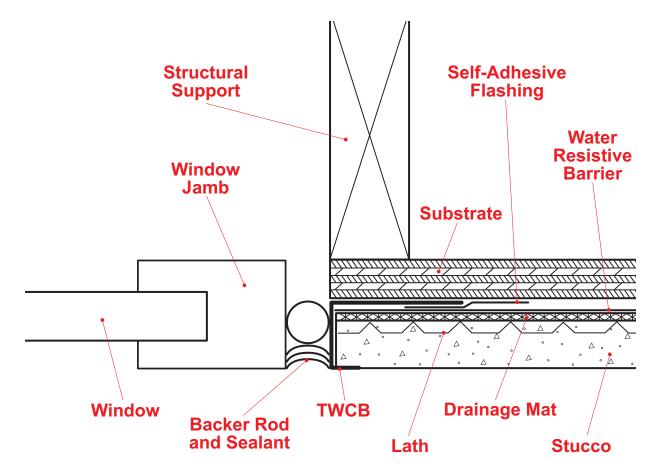

## **TWCB: Tru-Weep<sup>™</sup> Casing Bead**

The Tru-Weep<sup>™</sup> Casing Bead is a non-perforated customizable stucco casing bead. Whether the stucco assembly is utilizing a drainage mat, continuous insulation, or traditional 3-coat the Tru-Weep<sup>™</sup> Window Jamb can be ordered in any ground size to accommodate the stucco assembly.

Note: This drawing is supplied solely to assist in the selection and application of product manufactured by Stockton Products. This drawing is generic in nature and should not be used in design or construction without an independent evaluation by a qualified Architect or Engineer of Record.