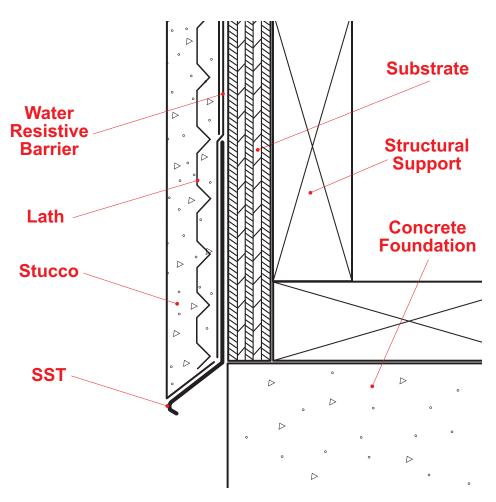

## SST: #36 Stucco Stop

A variation of the traditional weep screed that provides a plaster stop and weep function at the foundation line.

Note: This drawing is supplied solely to assist in the selection and application of product manufactured by Stockton Products. This drawing is generic in nature and should not be used in design or construction without an independent evaluation by a qualified Architect or Engineer of Record.