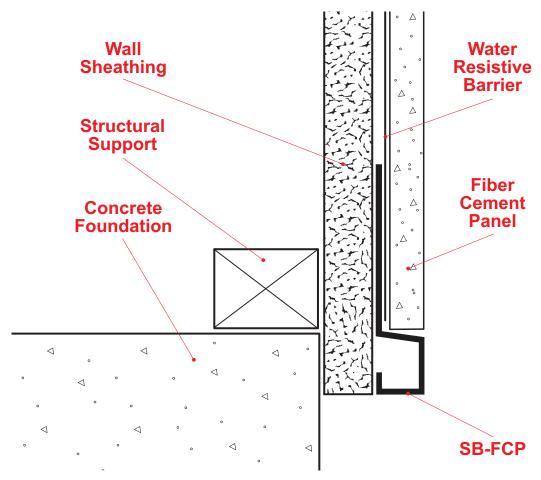

## **SB-FCP: Starter Base for Fiber Cement Panel**

A functional starter trim piece for the fiber cement panel that also provides a weep point for moisture.

Note: This drawing is supplied solely to assist in the selection and application of product manufactured by Stockton Products. This drawing is generic in nature and should not be used in design or construction without an independent evaluation by a qualified Architect or Engineer of Record.