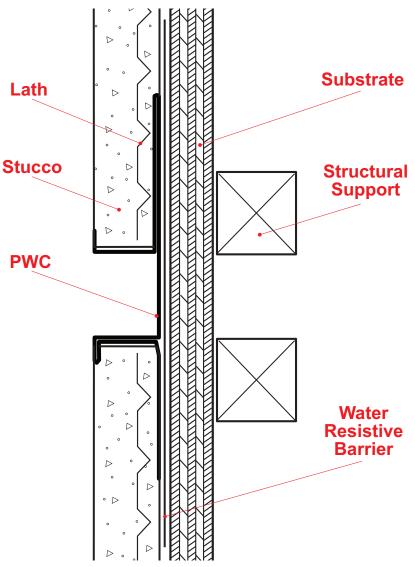

## **PWC: Plaster Water-Resistant Channel**

One-piece SolidGround<sup>®</sup> design feature mitigates the concern of moisture penetration in a horizontal condition.

Note: This drawing is supplied solely to assist in the selection and application of product manufactured by Stockton Products. This drawing is generic in nature and should not be used in design or construction without an independent evaluation by a qualified Architect or Engineer of Record.