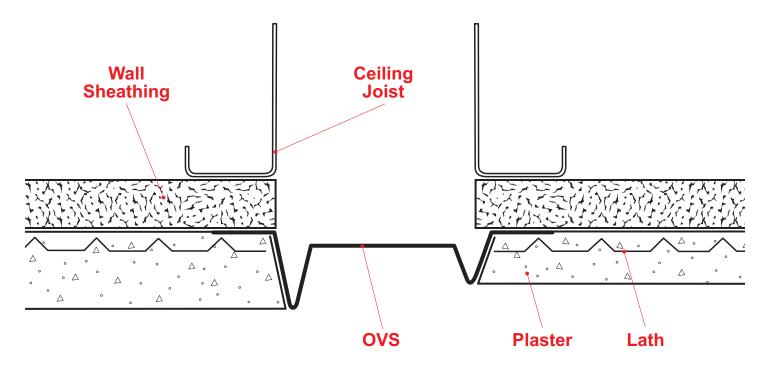

## **OVS: Offset Vent/Reveal Screed**

Note: This drawing is supplied solely to assist in the selection and application of product manufactured by Stockton Products. This drawing is generic in nature and should not be used in design or construction without an independent evaluation by a qualified Architect or Engineer of Record.