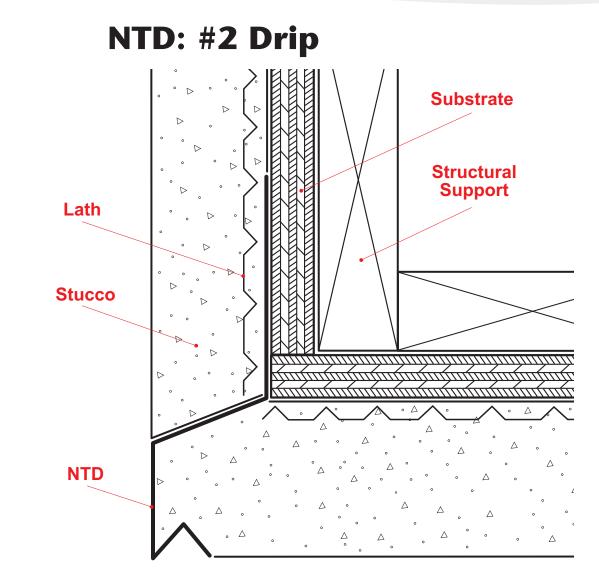

StocktonProducts.com 877-786-2587 custom@StocktonProducts.com

A plaster drip screed that helps align the soffit to give it a clean, straight edge at the fascia/soffit line. Provides a unique 3/4" "flush" reveal at the fascia.