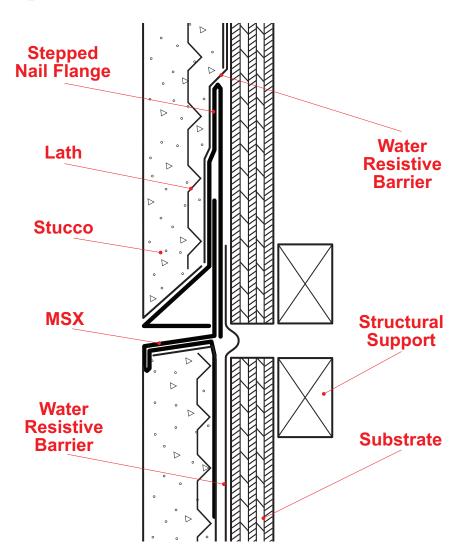

## MSX: M-Slide Expansion Joint<sup>®</sup> - 2 Piece

US Patent 7,673,421 B2

Note: This drawing is supplied solely to assist in the selection and application of product manufactured by Stockton Products. This drawing is generic in nature and should not be used in design or construction without an independent evaluation by a qualified Architect or Engineer of Record.