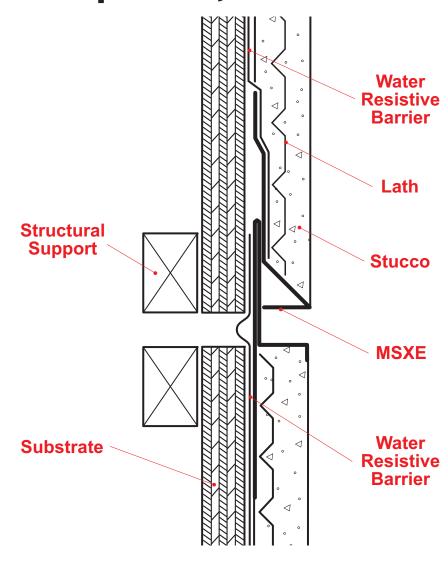

## MSXE: Econo M-Slide Expansion Joint® - 2 Piece

Econo M-Slide Expansion Joint® is a version of the M-Slide Expansion Joint® product line that does not have the additional back leg behind the sloped screed along the upper portion of the profile. The dual function self-aligning expansion joint provides movement capability at floor line while allowing moisture to release from the top ground and lock out moisture from the bottom.