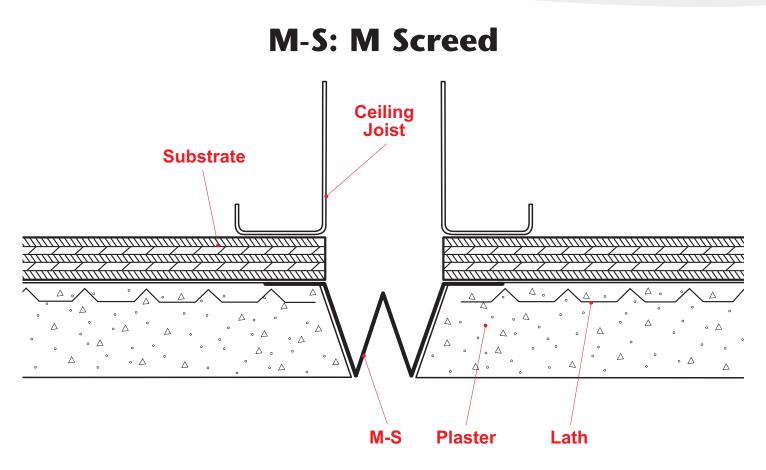

StocktonProducts.com 877-786-2587 custom@StocktonProducts.com

A versatile control joint used primarily to relieve cracking. Provides a decorative reveal.

Note: This drawing is supplied solely to assist in the selection and application of product manufactured by Stockton Products. This drawing is generic in nature and should not be used in design or construction without an independent evaluation by a qualified Architect or Engineer of Record.