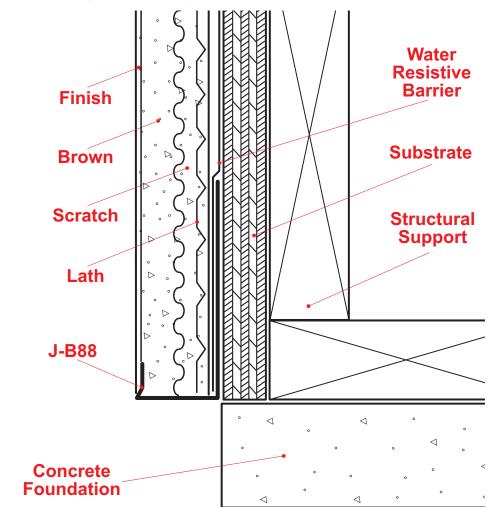

## J-B88: Long Flange J Bead

Similar to the new SFC88 Short Flange "Finish Rite<sup>®</sup>" plaster trim, the J-B88 Long Flange J bead provides all the same features of controlling the brown coat thickness, but has a 3 1/2" nail flange and 1/2" diameter weep holes for those conditions where a weep function is required.

Note: This drawing is supplied solely to assist in the selection and application of product manufactured by Stockton Products. This drawing is generic in nature and should not be used in design or construction without an independent evaluation by a qualified Architect or Engineer of Record.