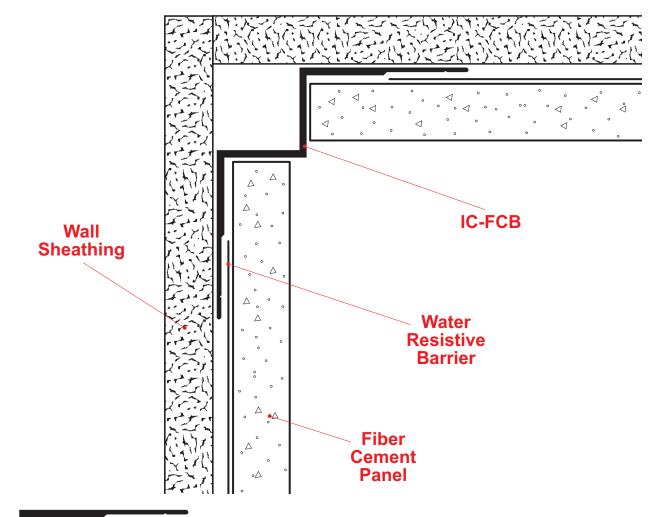

## **IC-FCP: Inside Corner for Fiber Cement Panel**

Used in an inside corner condition where two Fiber Cement Panels meet.

Note: This drawing is supplied solely to assist in the selection and application of product manufactured by Stockton Products. This drawing is generic in nature and should not be used in design or construction without an independent evaluation by a qualified Architect or Engineer of Record.