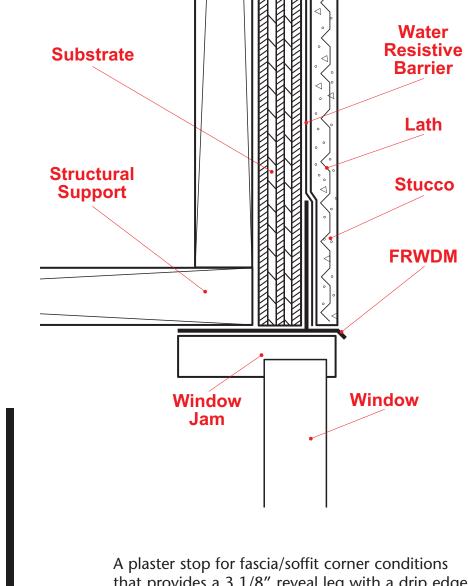

## **FRWDM:** Facia/Recessed Window Drip Molding

that provides a 3 1/8" reveal leg with a drip edge for recessed window conditions where a drip edge is required. Can also be used when a caulking leg is required for backer rod and sealant.