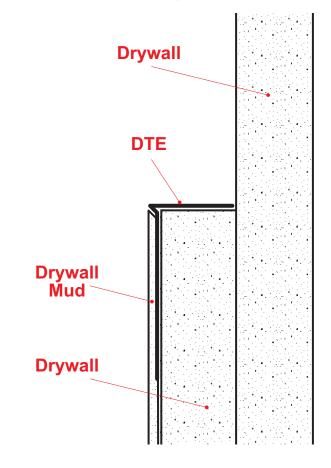

## **DTE: Drywall Termination Edge**

Creates a protective and decorative edge for drywall at any termination point. Includes key holes for drywall mud adhesion.

Note: This drawing is supplied solely to assist in the selection and application of product manufactured by Stockton Products. This drawing is generic in nature and should not be used in design or construction without an independent evaluation by a qualified Architect or Engineer of Record.