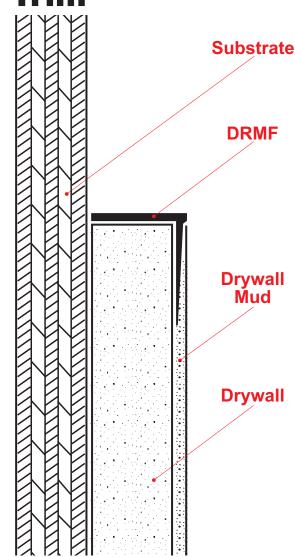

## **DRML: Edge Trim**

"L" style drywall molding with a taping flange that provides a drywall termination point by capping of the raw edge of the drywall board. Includes key holes for drywall mud adhesion.

Note: This drawing is supplied solely to assist in the selection and application of product manufactured by Stockton Products. This drawing is generic in nature and should not be used in design or construction without an independent evaluation by a qualified Architect or Engineer of Record.