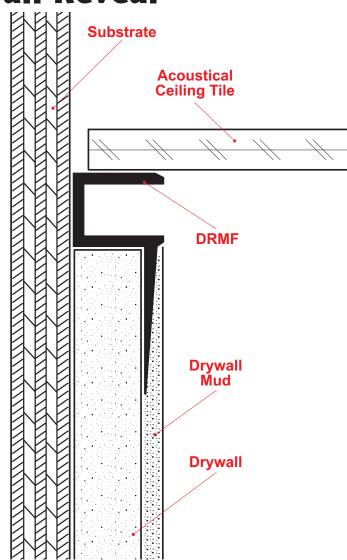

## **DRMF: F Wall Reveal**

"F" style with a taping flange that creates a reveal and board termination point at tops and bases of walls, and at door and window frames. Includes key holes for drywall mud adhesion.