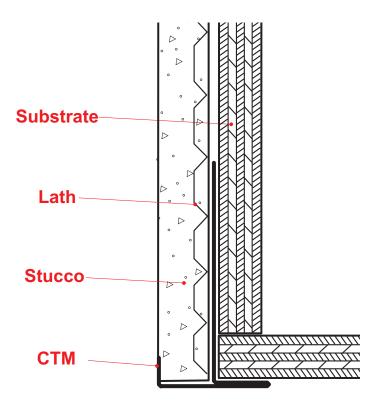

## **CTM: Corner Transition Mold**

A plaster stop used in various applications to finish an edge or bridge when using dissimilar materials. Can be used to support acoustical tile or to case off windows.