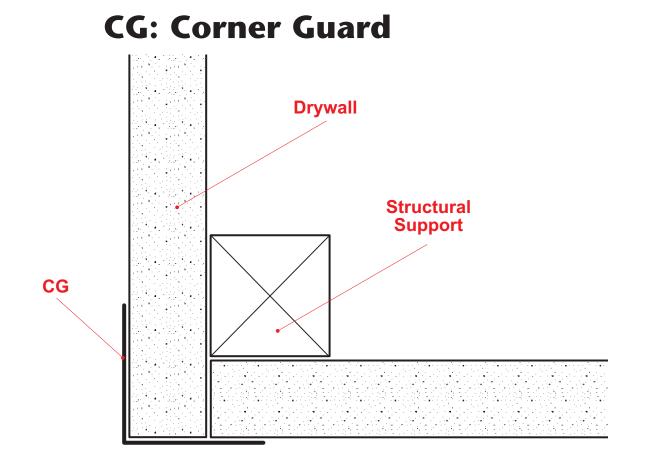

StocktonProducts.com 877-786-2587 custom@StocktonProducts.com

Stockton Products<sup>®</sup> offers four styles of corner guards to protect your corners in building with high traffic. Ideal for use in commercial offices, medical facilities or anywhere were you have corners that need to be protected from dents or other damange. Available in aluminum Tread Bright or brushed stainless steel (304 #4).

Note: This drawing is supplied solely to assist in the selection and application of product manufactured by Stockton Products. This drawing is generic in nature and should not be used in design or construction without an independent evaluation by a qualified Architect or Engineer of Record.