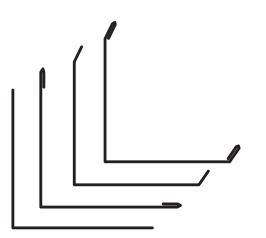

StocktonProducts.com 877-786-2587 custom@StocktonProducts.com

Stockton Products<sup>®</sup> offers four styles of corner guards to protect your corners in building with high traffic. Ideal for use in commercial offices, medical facilities or anywhere were you have corners that need to be protected from dents or other damange. Available in aluminum Tread Bright or brushed stainless steel (304 #4).