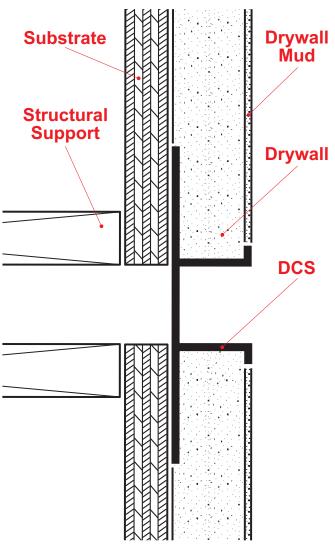

## **DCS: Drywall Channel Screed**

Drywall version of the plaster channel screed used to create a decorative reveal and to separate dissimilar materials if desired. Used with one-coat stucco and direct applied systems. Available with 1/8" weep holes.